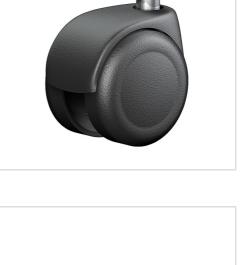

## Product data sheet Swivel castor 530 M12 50 P

Furniture Castors Series 530 GW - Wheel P

#### Wheel

Casted high quality nylon wheel black

High quality nylon housing - black Swivel bearing with combined plain-ball bearing Wheel brake - glass fibre reinforced Wheel axle revited

| Swivel castor                                           | Wheel- $\varnothing$ A x width B mm: 52x8+8 |
|---------------------------------------------------------|---------------------------------------------|
| Load Capacity kg:                                       | 40                                          |
| Load capacity tested according to EN 12530 and EN 12527 |                                             |
| Overall height H mm:                                    | 62                                          |
| Threat mm:                                              | M12x15                                      |
| Swivel radius SR mm:                                    | 47                                          |
| Wheel bearing:                                          | Nylon plain bearing                         |